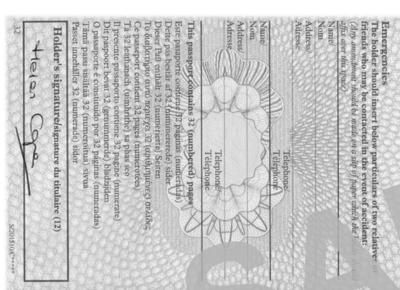

#### NOTARIZED COPIES OF THE DRIVER'S LICENSE OR PASSPORT

- Notary will attest to copies of bride and groom's identification (passport or U.S. driver's license), making sure copies are true and legible.
- Notary will place **ONE** notary seal or stamp on the page, print name, sign and date.