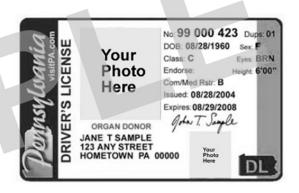

#### NOTARIZED COPIES OF THE DRIVER'S LICENSE OR PASSPORT

- Notary will attest to copies of bride and groom's identification (passport or U.S. driver's license), making sure copies are true and legible.
- Notary will place **ONE** notary seal or stamp on the page, print name, sign and date.