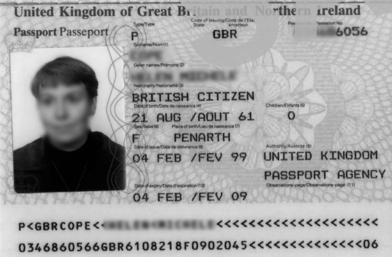

#### NOTARIZED COPIES OF THE DRIVER'S LICENSE OR PASSPORT

- Notary will attest to copies of bride and groom's identification (passport or U.S. driver's license), making sure copies are true and legible.
- Notary will place **ONE** notary seal or stamp on the page, print name, sign and date.