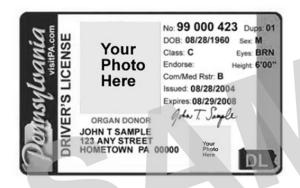

#### NOTARIZED COPIES OF THE DRIVER'S LICENSE OR PASSPORT

- Notary will attest to copies of bride and groom's identification (passport or U.S. driver's license), making sure copies are true and legible.
- Notary will place **ONE** notary seal or stamp on the page, print name, sign and date.