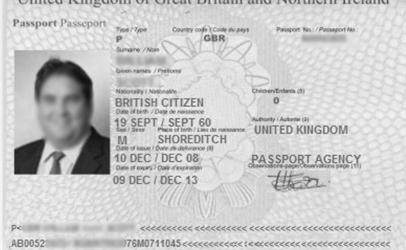

#### NOTARIZED COPIES OF THE DRIVER'S LICENSE OR PASSPORT

- Notary will attest to copies of bride and groom's identification (passport or U.S. driver's license), making sure copies are true and legible.
- Notary will place **ONE** notary seal or stamp on the page, print name, sign and date.